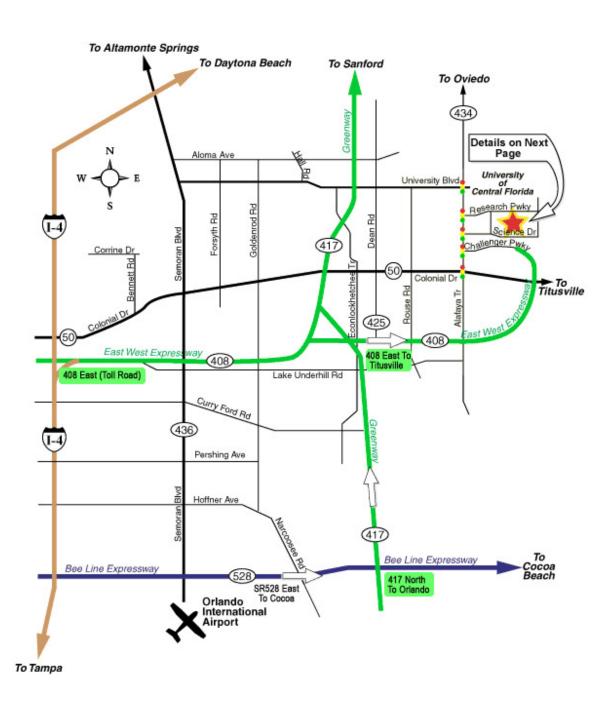

## **Directions from Orlando International Airport**

- 1. Look for sign directing toward **North Exit-Orlando via 436 and 528** (sign: "528/East/Cocoa/Kennedy Space Center"). Turn right of the exit road onto **528 East** (**Beachline Expressway**) toward Kennedy Space Center. You will see a sign to **State Road 417** (Note: when you come to 417, the sign will read **Central Florida Greenway**).
- 2. Go 4 miles east and take **Exit 16, 417 North** (exit is on the right and swings back to the left, over 528). You are now on the Central Florida Greenway. Pass through *the toll plaza* and continue north to 408.
- 3. Go 4 miles past toll booth and exit right (sign: "408, East/E-W Expy/Titusville") onto East-West Expressway East. Take **Exit 33a (408 East towards Titusville)**. You will pass through another *toll plaza*.
- 4. Continue east on **408**, approximately 4 miles past the 408 toll booth--you will see the sign "Expressway Ends/Challenger Parkway." You are now in the Central Florida Research Park. At the light, take a right onto Ingenuity Drive.
- 5. Go approximately ½ mile and turn left onto **Science Drive**.
- 6. Go approximately ½ mile and turn right into the **Science Drive Gate**. (You will pass SAIC building then the PEO STRI Research Commons building on the right (with PEO STRI signage out front), do NOT turn here; the **Science Drive Gate Parking Lot** is the next right. Take third circle exit into the large parking lot. <u>PARKING FOR</u> CONFERENCE
- 7. Walk down the sidewalk past AFAMS and NAVAIR to the Partnership III Building, 3<sup>rd</sup> Floor, and Room 321.

Estimated total driving time is approximately 30 minutes.