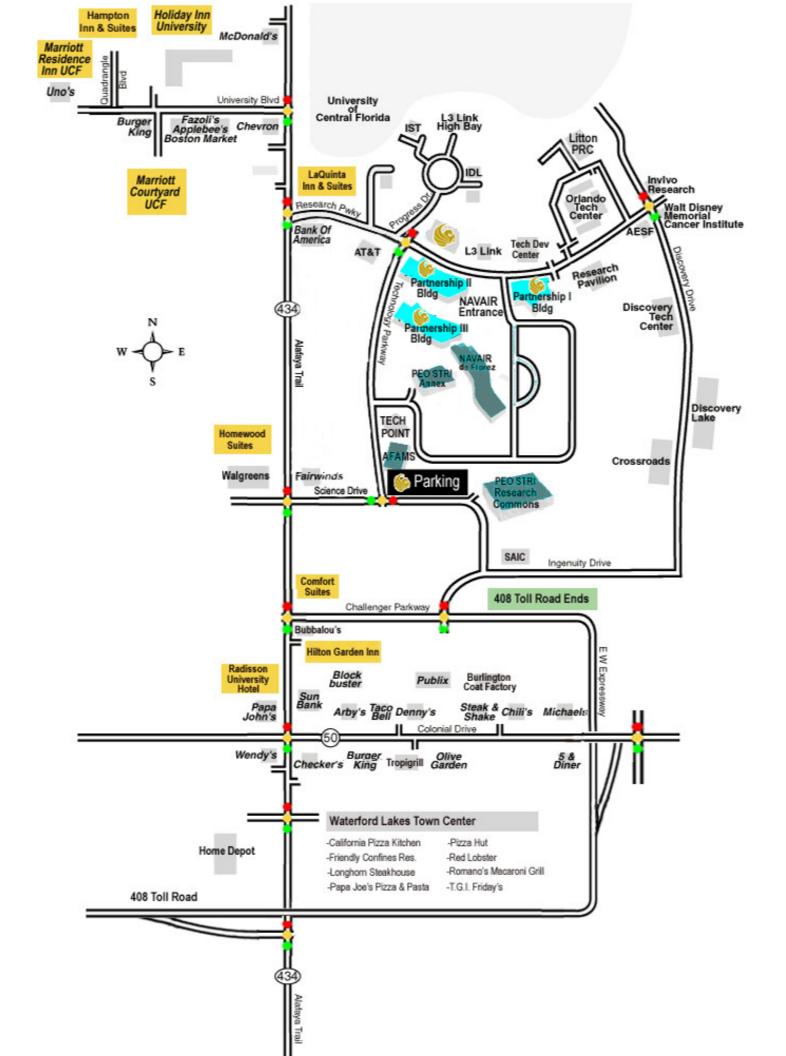

## **Directions from Orlando International Airport**

- 1. Look for sign directing toward **North Exit-Orlando via 436 and 528** (sign: "528/East/Cocoa/Kennedy Space Center"). Turn right of the exit road onto **528 East** (**Beachline Expressway**) toward Kennedy Space Center. You will see a sign to **State Road 417** (Note: when you come to 417, the sign will read **Central Florida Greenway**).
- 2. Go 4 miles east and take **Exit 16, 417 North** (exit is on the right and swings back to the left, over 528). You are now on the Central Florida Greenway. Pass through *the toll plaza* and continue north to 408.
- 3. Go 4 miles past toll booth and exit right (sign: "408, East/E-W Expy/Titusville") onto East-West Expressway East. Take **Exit 33a (408 East towards Titusville)**. You will pass through another *toll plaza*.
- 4. Continue east on **408**, approximately 4 miles past the 408 toll booth--you will see the sign "Expressway Ends/Challenger Parkway." You are now in the Central Florida Research Park. At the light, take a right onto Ingenuity Drive.
- 5. Go approximately ½ mile and turn left onto **Science Drive**.
- 6. Go approximately ½ mile and turn right into the **Science Drive Gate**. (You will pass SAIC building then the PEO STRI Research Commons building on the right (with PEO STRI signage out front), do NOT turn here; the **Science Drive Gate Parking Lot** is the next right. Take third circle exit into the large parking lot. <u>PARKING FOR</u> CONFERENCE
- 7. Walk down the sidewalk past AFAMS and NAVAIR to the Partnership III Building, 3<sup>rd</sup> Floor, and Room 321.